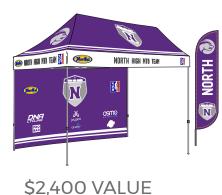

# **\$2,133 INCLUDES:**

\$1276 - 10 X 20 FULL COLOR TEAM TENT & FRAME \$308 - 10 X 20 FULL COLOR SPONSOR BACK WALL \$159 - 2 - 12' FEATHER FLAG BOTH SIDES PRINTED \$160 - RUBBER TENT PLATE WEIGHTS (4) \$71 - ROLLING BAG FOR EASY TRANSPORT