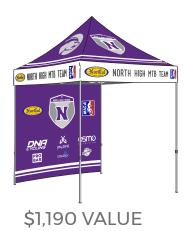

**\$889 INCLUDES:** 

## **\$1,048 INCLUDES:**

\$682 - 10 X 10 FULL COLOR TEAM TENT & FRAME \$154 - FULL COLOR SPONSOR BACK WALL \$159 - 12' FEATHER FLAG BOTH SIDES PRINTED \$53 - ROLLING BAG FOR EASY TRANSPORT