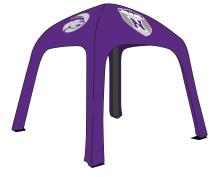

\$76.00

Sand Bag Kit 40lbs Set of 4 Rubber Plate Weights Set of 4 \$160.00

10 X 10 Inflatable Square Tent \$1000 Add Wall for \$180

10 X 20 Full Color Tent with Frame \$1276.00 Add BackWall for \$308